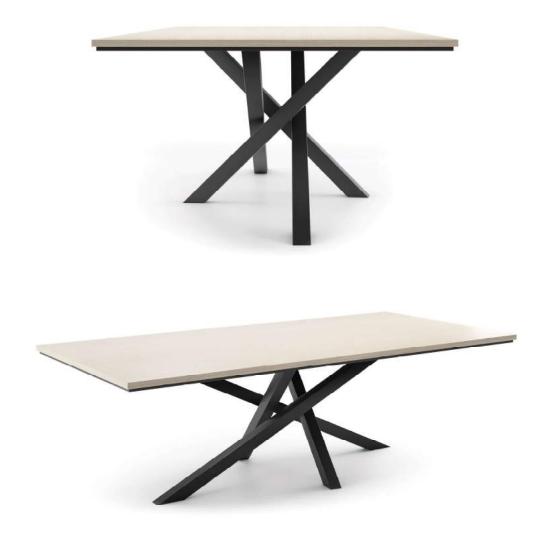

# SPACE FOR COLLABORATION

#### Stance Conference Collection

Introducing Stance, our premier office table collection that offers unmatched versatility and customization. Crafted with durability in mind, Stance tables feature a resilient laminate top, ensuring long-lasting performance in any workspace.

Available in a variety of configurations, Stance tables are either all laminate or a blend of laminate top and metal base, providing options to suit different aesthetic preferences and functional requirements.

Whether you're outfitting a collaborative workspace, a conference room, or a private office, Stance offers a solution to suit every setting.

### Stance Conference Collection

With 10 base styles, 5 shapes, and endless size options, Stance empowers you to create the perfect table configuration tailored to your specific needs.