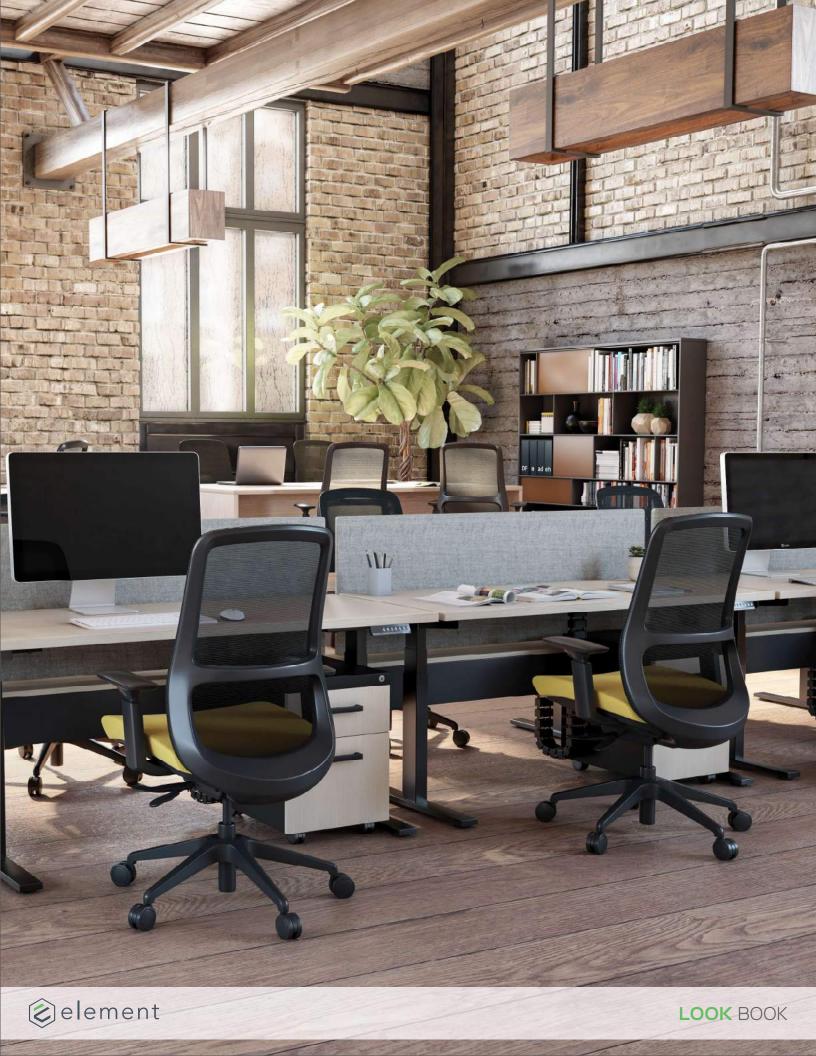

# SEATING FOR EVERY OCCASION

#### From the Private Office to the Lobby

The Element Seating Collection offers a comprehensive array of ergonomic solutions tailored for the modern office, encompassing a wide range of options including task chairs, executive chairs, and versatile guest and multipurpose seating. With a focus on comfort, functionality, and aesthetics, Element provides diverse seating options designed to meet the needs of various work settings and user preferences.

Whether it's individual workstations, executive suites, collaborative spaces, or communal areas, Element ensures that every aspect of the office is equipped with the perfect seating solution to support productivity, comfort, and style. From ergonomic task chairs optimized for focused work to collaborative-style seating perfect for relaxed interactions, the Element Seating Collection delivers style, comfort and quality at an incredible value.