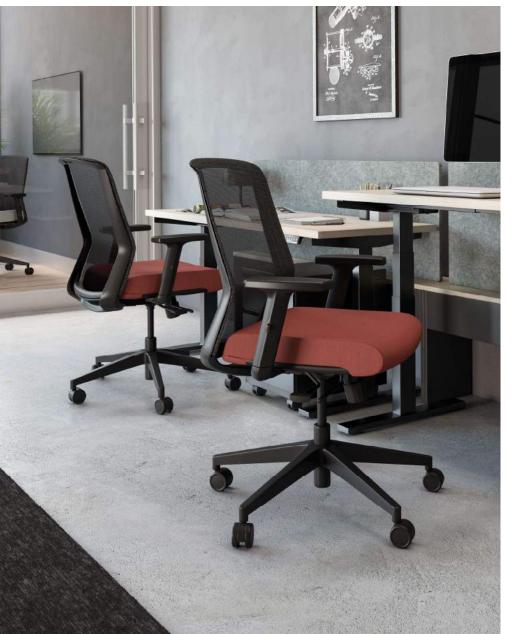

# SEATING FOR EVERY OCCASION

#### From the Private Office to the Lobby

The Element Seating Collection offers a comprehensive array of ergonomic solutions tailored for the modern office, encompassing a wide range of options including task chairs, executive chairs, and versatile guest and multipurpose seating. With a focus on comfort, functionality, and aesthetics, Element provides diverse seating options designed to meet the needs of various work settings and user preferences.

Whether it's individual workstations, executive suites, collaborative spaces, or communal areas, Element ensures that every aspect of the office is equipped with the perfect seating solution to support productivity, comfort, and style. From ergonomic task chairs optimized for focused work to collaborative-style seating perfect for relaxed interactions, the Element Seating Collection delivers style, comfort and quality at an incredible value.