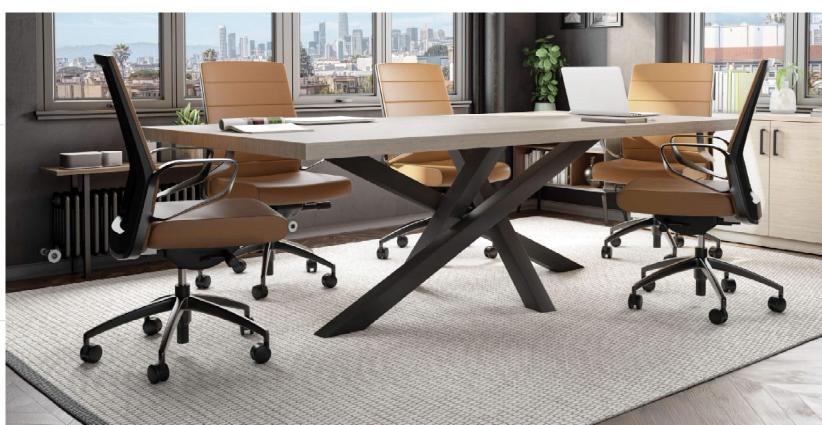

# SPACE FOR COLLABORATION

#### Stance Conference Collection

Introducing Stance, our premier office table collection that offers unmatched versatility and customization. Crafted with durability in mind, Stance tables feature a resilient laminate top, ensuring long-lasting performance in any workspace.

Available in a variety of configurations, Stance tables are either all laminate or a blend of laminate top and metal base, providing options to suit different aesthetic preferences and functional requirements.

Whether you're outfitting a collaborative workspace, a conference room, or a private office, Stance offers a solution to suit every setting.

### Stance Conference Collection

With 10 base styles, 5 shapes, and endless size options, Stance empowers you to create the perfect table configuration tailored to your specific needs.