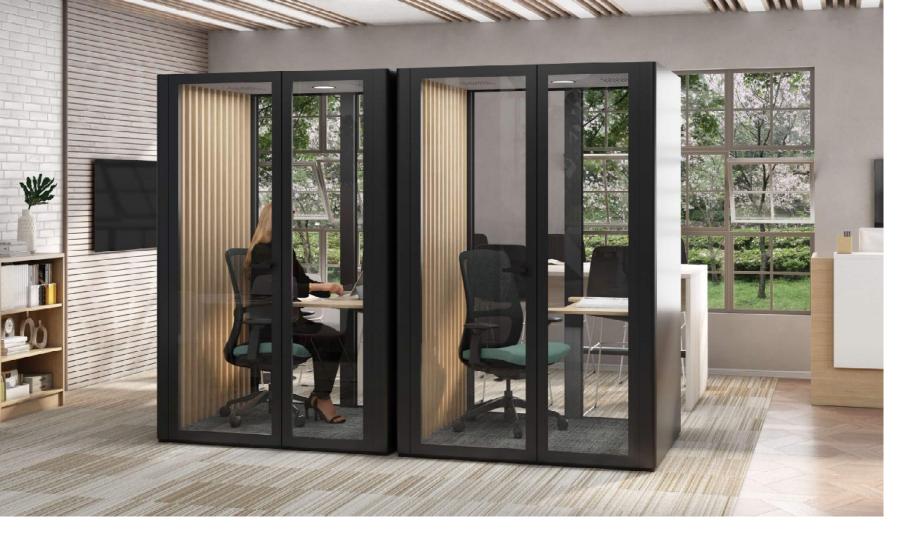

# PRIVACY ON DEMAND

### Height Adjustable Desking

Element Studio Pods, the latest evolution in the office! These innovative booths are designed to meet the diverse needs of today's modern workplaces. With four sizes available, you can choose the perfect Studio Pod for your specific requirements.

Our Solo pod provides a quiet space for private conversations and shorter tasks, ensuring confidentiality and efficiency. Meanwhile, our larger pods are ideal for collaborative meetings and focused work, fostering creativity and productivity.

Elevate your office experience with Element Studio Pods – where privacy, versatility, and contemporary design come together to create the ultimate workspace solution.