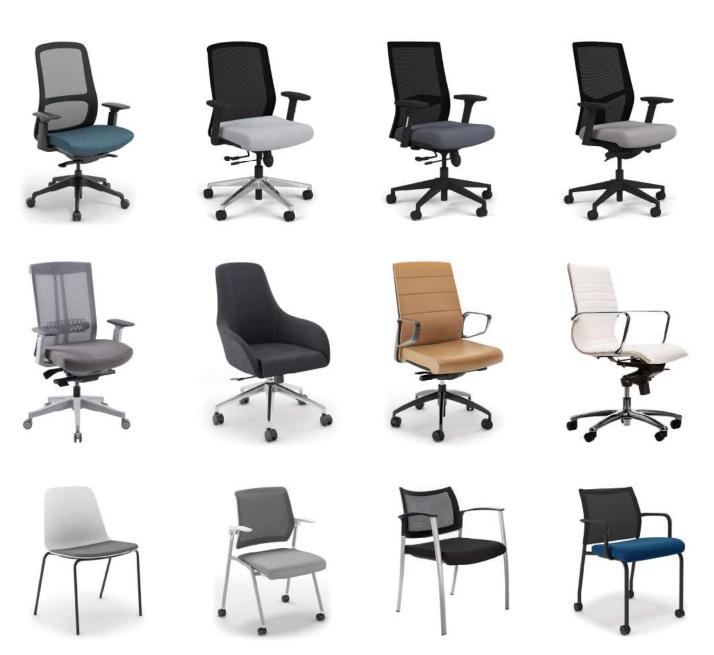

# SEATING FOR EVERY OCCASION

#### From the Private Office to the Lobby

The Element Seating Collection offers a comprehensive array of ergonomic solutions tailored for the modern office, encompassing a wide range of options including task chairs, executive chairs, and versatile guest and multipurpose seating. With a focus on comfort, functionality, and aesthetics, Element provides diverse seating options designed to meet the needs of various work settings and user preferences.

Whether it's individual workstations, executive suites, collaborative spaces, or communal areas, Element ensures that every aspect of the office is equipped with the perfect seating solution to support productivity, comfort, and style. From ergonomic task chairs optimized for focused work to collaborative-style seating perfect for relaxed interactions, the Element Seating Collection delivers style, comfort and quality at an incredible value.