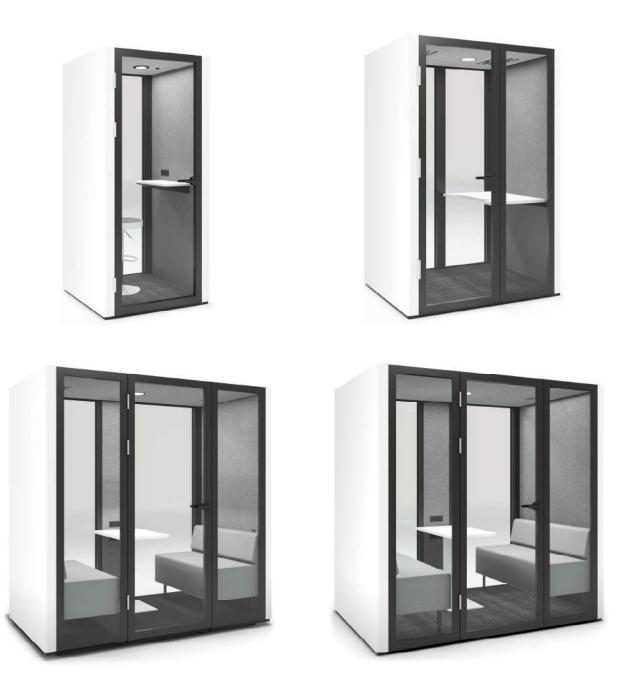

# PRIVACY ON DEMAND

### Height Adjustable Desking

Element Studio Pods, the latest evolution in the office! These innovative booths are designed to meet the diverse needs of today's modern workplaces. With four sizes available, you can choose the perfect Studio Pod for your specific requirements.

Our Solo pod provides a quiet space for private conversations and shorter tasks, ensuring confidentiality and efficiency. Meanwhile, our larger pods are ideal for collaborative meetings and focused work, fostering creativity and productivity.

Elevate your office experience with Element Studio Pods – where privacy, versatility, and contemporary design come together to create the ultimate workspace solution.