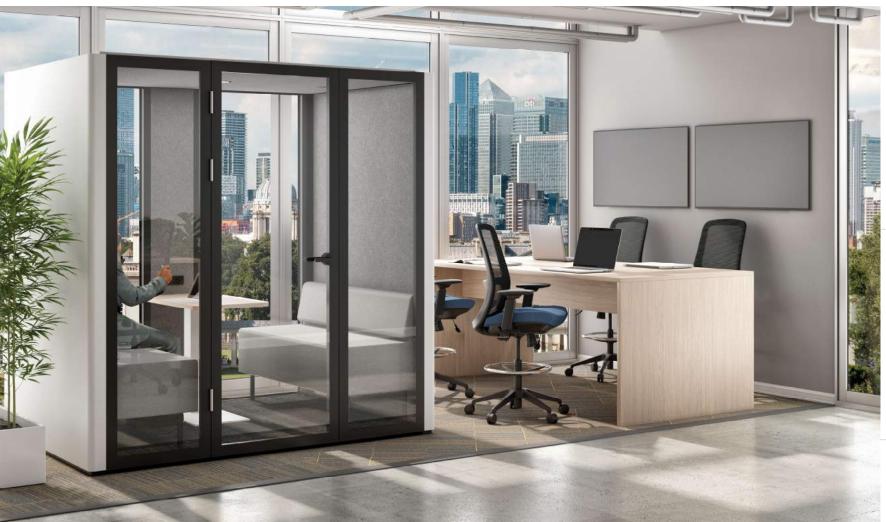

# PRIVACY ON DEMAND

### Height Adjustable Desking

Element Studio Pods, the latest evolution in the office! These innovative booths are designed to meet the diverse needs of today's modern workplaces. With four sizes available, you can choose the perfect Studio Pod for your specific requirements.

Our Solo pod provides a quiet space for private conversations and shorter tasks, ensuring confidentiality and efficiency. Meanwhile, our larger pods are ideal for collaborative meetings and focused work, fostering creativity and productivity.

Elevate your office experience with Element Studio Pods – where privacy, versatility, and contemporary design come together to create the ultimate workspace solution.