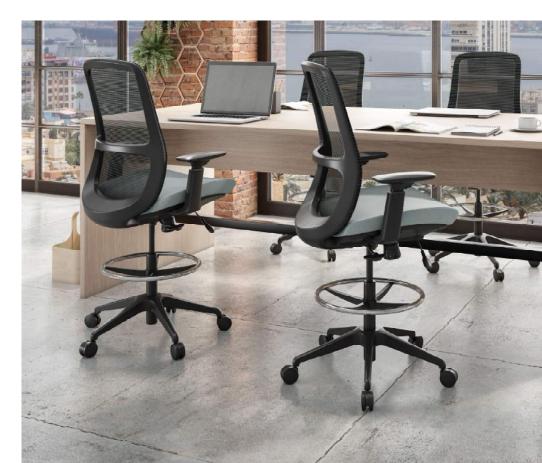

# SEATING FOR EVERY OCCASION

#### From the Private Office to the Lobby

The Element Seating Collection offers a comprehensive array of ergonomic solutions tailored for the modern office, encompassing a wide range of options including task chairs, executive chairs, and versatile guest and multipurpose seating. With a focus on comfort, functionality, and aesthetics, Element provides diverse seating options designed to meet the needs of various work settings and user preferences.

Whether it's individual workstations, executive suites, collaborative spaces, or communal areas, Element ensures that every aspect of the office is equipped with the perfect seating solution to support productivity, comfort, and style. From ergonomic task chairs optimized for focused work to collaborative-style seating perfect for relaxed interactions, the Element Seating Collection delivers style, comfort and quality at an incredible value.