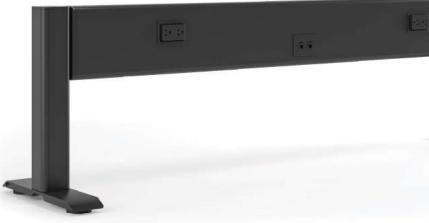

#### Connex Power Beam

Introducing Connex, a dynamic beam solution redefining the open office experience by seamlessly integrating flexible space division with efficient power distribution.

Connex effortlessly partners with our Titan height adjustable bases, offering a harmonious blend of functionality and style. With its adaptable design, Connex provides customizable screen options to suit diverse workspace layouts and preferences. With integrated wire management options, enjoy a clutter-free environment, eliminating the hassle of tangled wires.

Connex empowers your workplace with streamlined power management and adaptable space division, fostering collaboration and productivity like never before.

Connex, where innovation meets versatility for a smarter workspace solution.