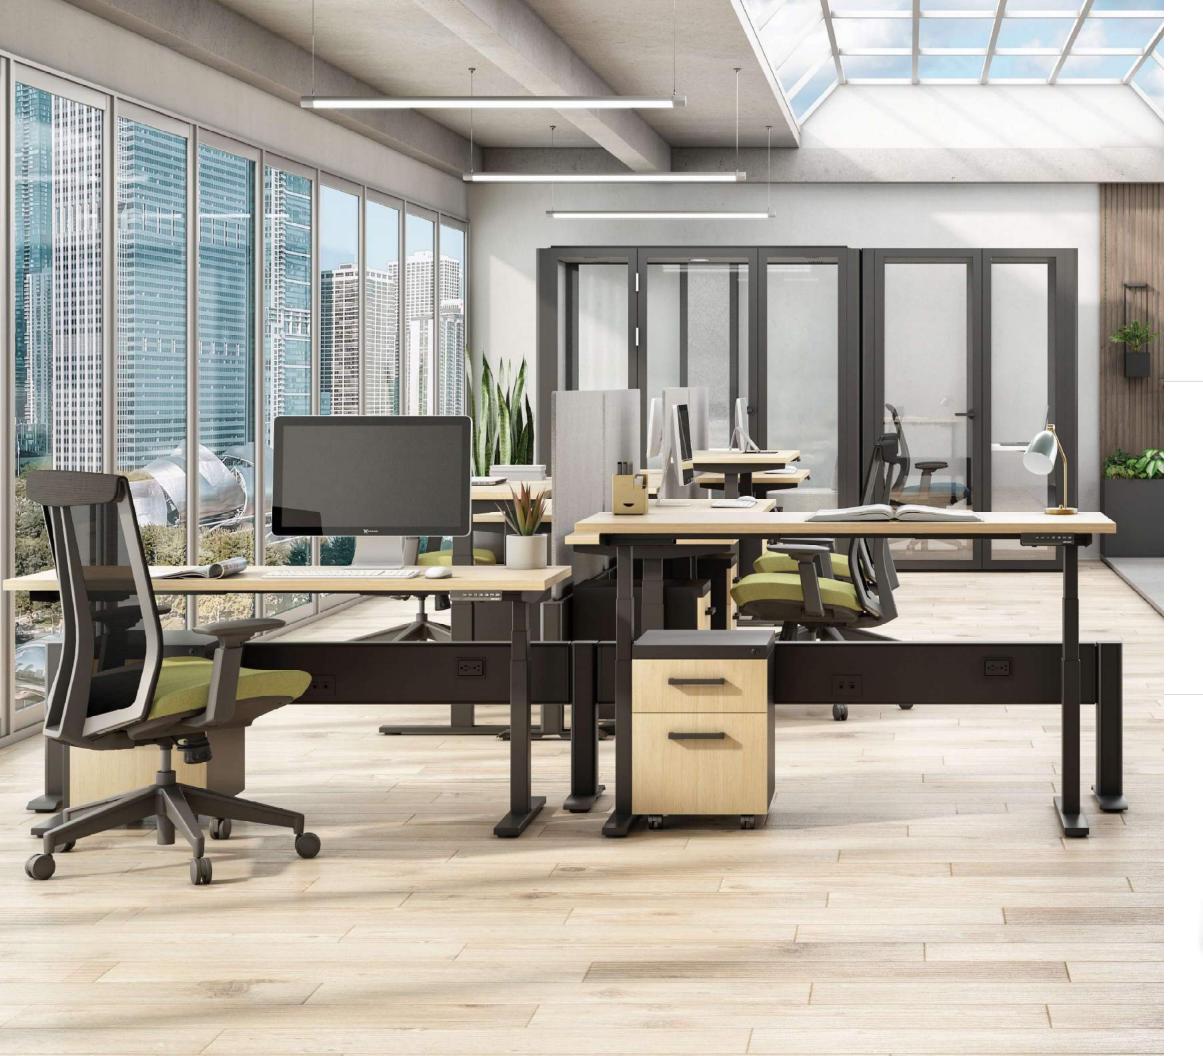

#### Height Adjustable Desking

Titan and Titan Pro, the ultimate choices in height adjustable bases designed to cater to your unique needs. Titan sets the benchmark with its exceptional performance, offering whisper-quiet operation and seamless adjustability for unparalleled comfort. Meanwhile, Titan Pro goes above and beyond by incorporating additional reinforcements, including a robust foot and column leg, to provide unmatched durability and stability.

Whether you opt for the classic reliability of Titan or the enhanced resilience of Titan Pro, both options offer top-of-the-line features to enhance your workspace. Elevate your experience today with Titan or Titan Pro, where innovation meets versatility for the perfect ergonomic solution.

#### Connex Power Beam

Introducing Connex, a dynamic beam solution redefining the open office experience by seamlessly integrating flexible space division with efficient power distribution.

Connex effortlessly partners with our Titan height adjustable bases, offering a harmonious blend of functionality and style. With its adaptable design, Connex provides customizable screen options to suit diverse workspace layouts and preferences. With integrated wire management options, enjoy a clutter-free environment, eliminating the hassle of tangled wires.

Connex empowers your workplace with streamlined power management and adaptable space division, fostering collaboration and productivity like never before.

Connex, where innovation meets versatility for a smarter workspace solution.