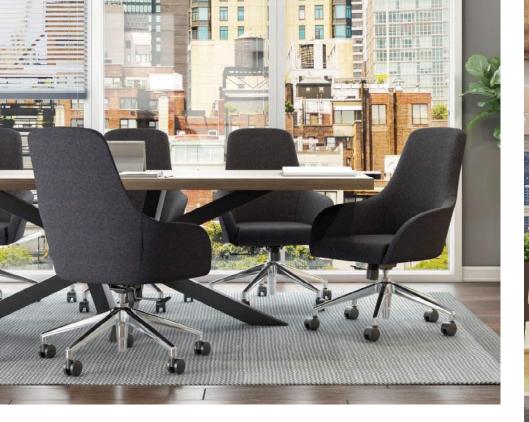

# SEATING FOR EVERY OCCASION

#### From the Private Office to the Lobby

The Element Seating Collection offers a comprehensive array of ergonomic solutions tailored for the modern office, encompassing a wide range of options including task chairs, executive chairs, and versatile guest and multipurpose seating. With a focus on comfort, functionality, and aesthetics, Element provides diverse seating options designed to meet the needs of various work settings and user preferences.

Whether it's individual workstations, executive suites, collaborative spaces, or communal areas, Element ensures that every aspect of the office is equipped with the perfect seating solution to support productivity, comfort, and style. From ergonomic task chairs optimized for focused work to collaborative-style seating perfect for relaxed interactions, the Element Seating Collection delivers style, comfort and quality at an incredible value.