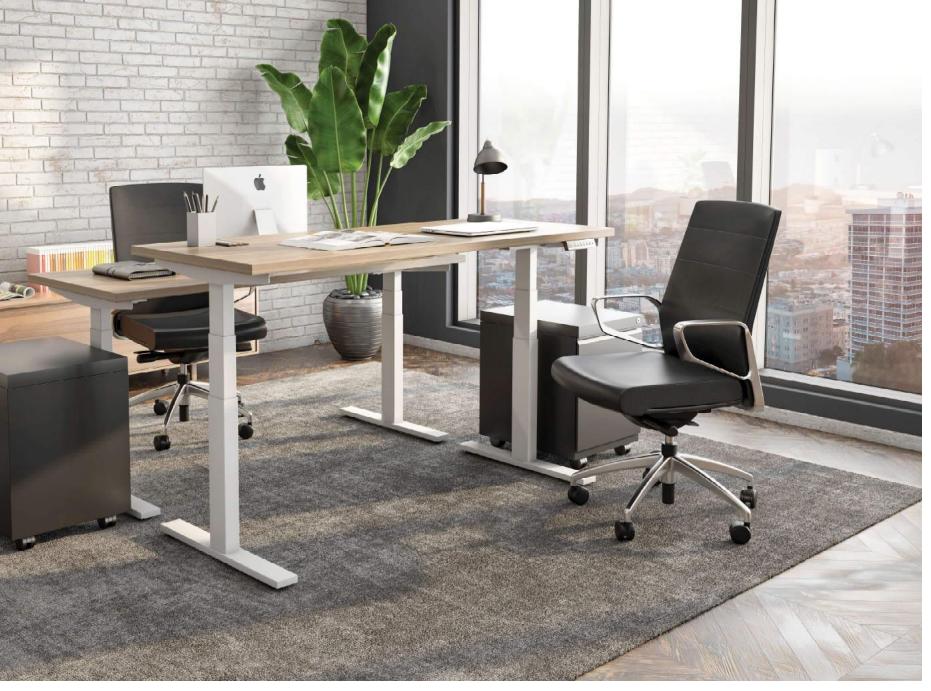

#### Height Adjustable Desking

Titan and Titan Pro, the ultimate choices in height adjustable bases designed to cater to your unique needs. Titan sets the benchmark with its exceptional performance, offering whisper-quiet operation and seamless adjustability for unparalleled comfort. Meanwhile, Titan Pro goes above and beyond by incorporating additional reinforcements, including a robust foot and column leg, to provide unmatched durability and stability.

Whether you opt for the classic reliability of Titan or the enhanced resilience of Titan Pro, both options offer top-of-the-line features to enhance your workspace. Elevate your experience today with Titan or Titan Pro, where innovation meets versatility for the perfect ergonomic solution.