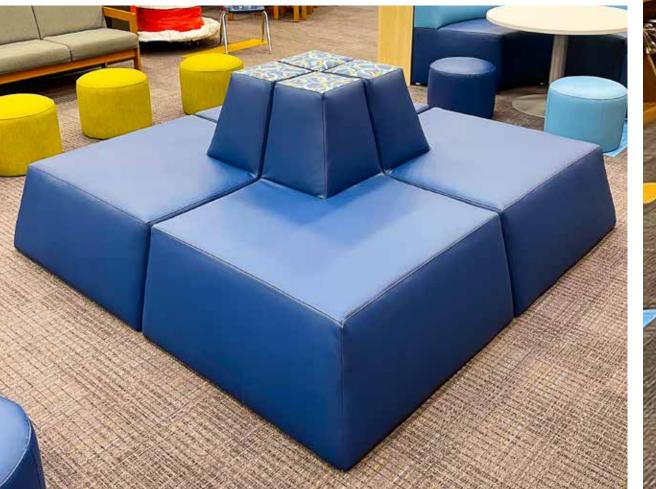

#### Franklin Regional Intermediate School

Installed: August 2021 **Location:** Murrysville, PA P.E.M.Co. Design:

**Products:** Lenoir, Belmont, Nash, Blueridge