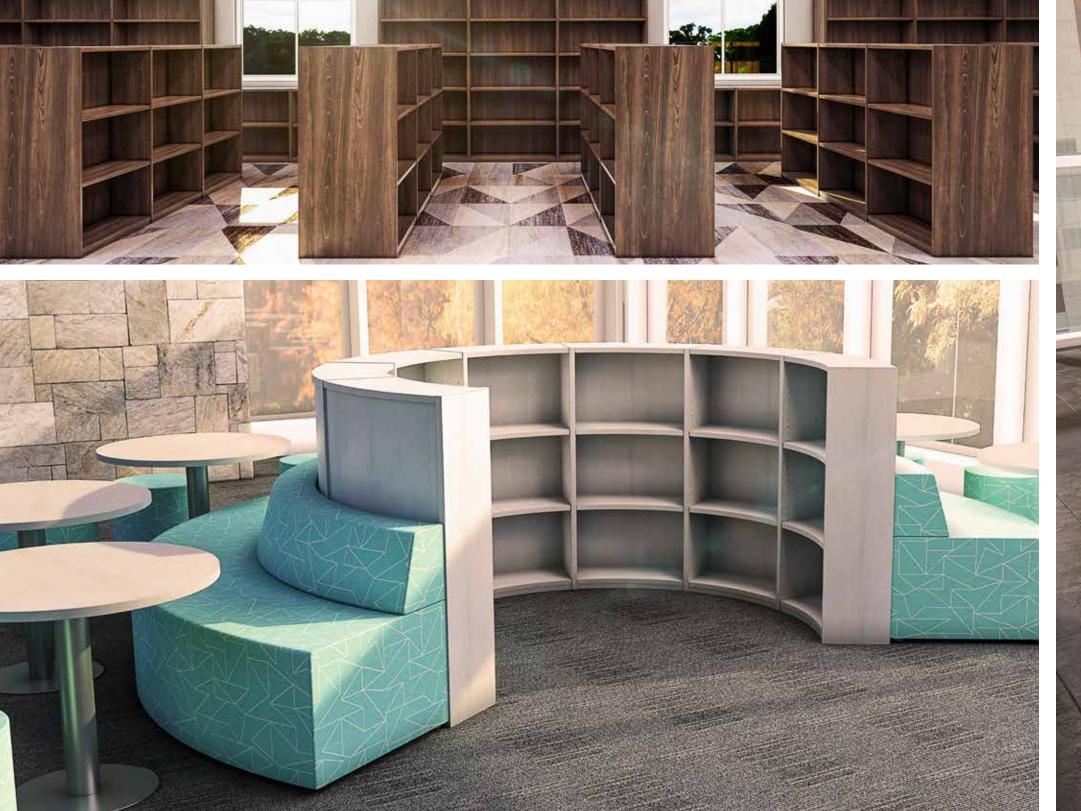

## Love your LIAT

Public spaces are used for a growing range of needs. Waiting, collaborating, learning, meeting and lots of other -ings mean adaptability and longevity are at the forefront. Every option and style is ergonomically crafted with the best materials available, which means your investment will last a long time. We put our hearts into our products and stand behind their outstanding craftsmanship, which is why we offer an industry-leading 20-year warranty.