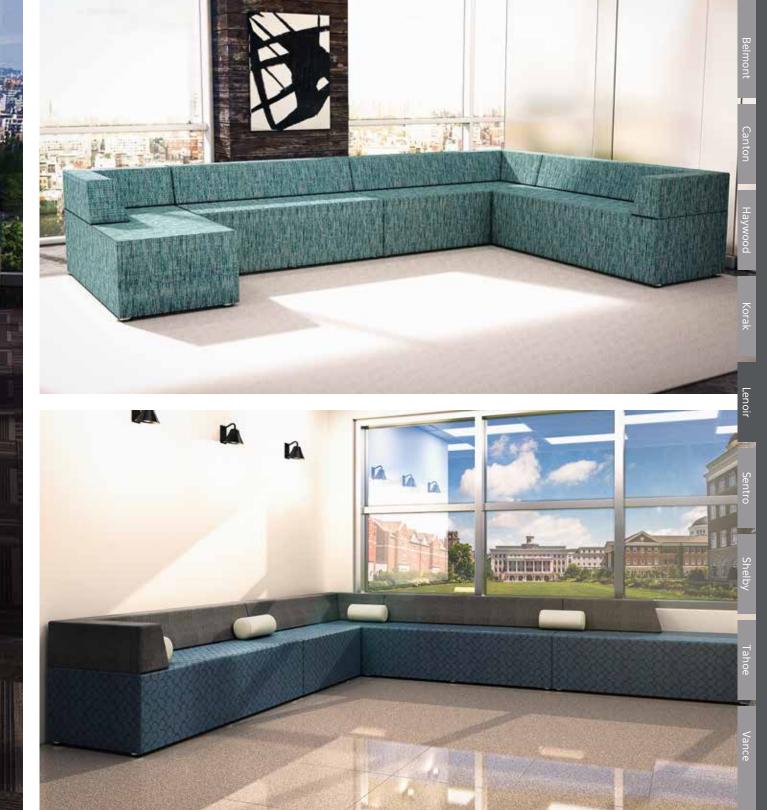

## Love your LIAT

Public spaces are used for a growing range of needs. Waiting, collaborating, learning, meeting and lots of other -ings mean adaptability and longevity are at the forefront. Every option and style is ergonomically crafted with the best materials available, which means your investment will last a long time. We put our hearts into our products and stand behind their outstanding craftsmanship, which is why we offer an industry-leading 20-year warranty.