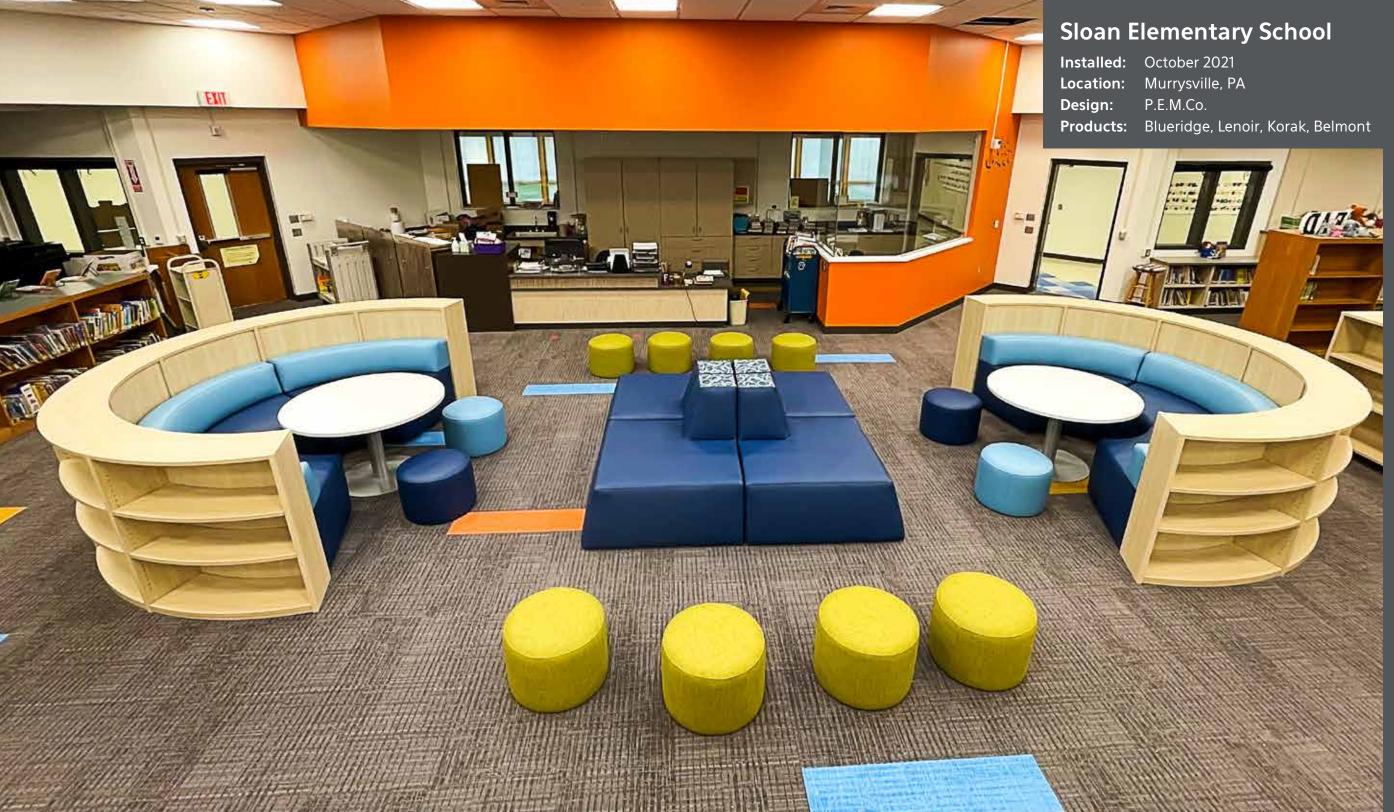

#### Franklin Regional Intermediate School

Installed: August 2021 **Location:** Murrysville, PA P.E.M.Co. Design:

**Products:** Lenoir, Belmont, Nash, Blueridge