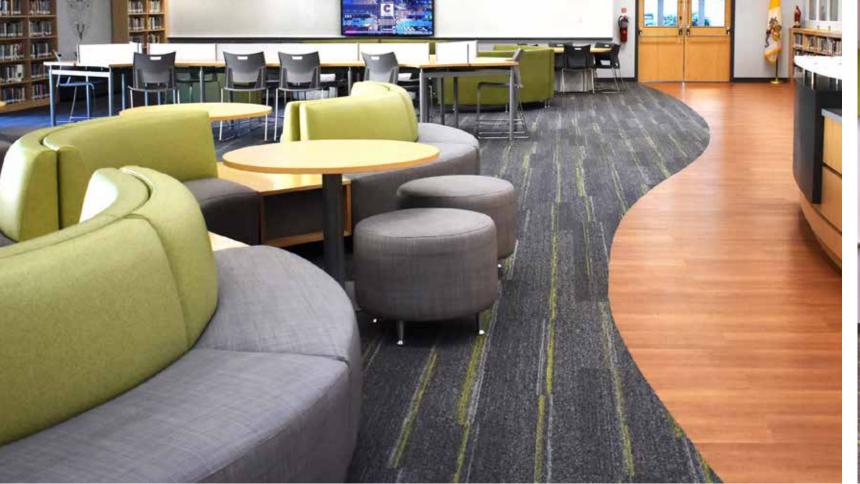

#### **Holy Trinity High School**

Installed: September 2019
Location: Hicksville, NY
Design: BBS Architects

**Products:** Tahoe, Nash, Versailles, Belmont, Everest

LIATFURNITURE.COM

694 North Main Street, Troutman, NC 28166
P 704 528 4506 · info@LIATfurniture.com